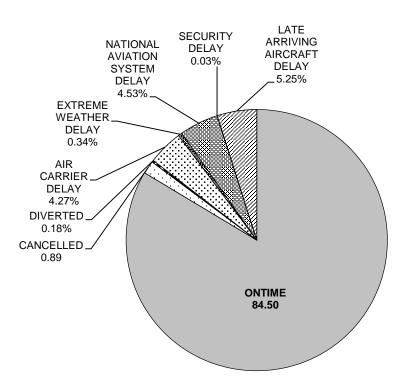

Table 9 displays airline flight delay causation data by categories, and Table 10 provides an overall graphic representation of that data.

Table 11 lists the regularly scheduled flights with tarmac delays of more than 3 hours and Table 11A lists the regularly scheduled international flights with tarmac delays of more than 4 hours. Table 12 displays the number and percentage of regularly scheduled flights with tarmac delays of 2 hours or more.